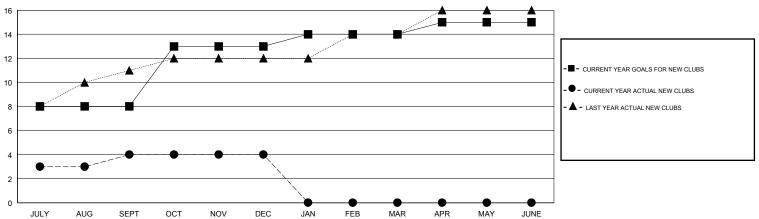

## GOALS AND ACTUAL NEW CLUBS CUMULATIVE

## District 321A2

GMT: LOCATION INDIA GMT CA

|               | Club          | s           |               | Members               |                           |                         |                                                    |  |
|---------------|---------------|-------------|---------------|-----------------------|---------------------------|-------------------------|----------------------------------------------------|--|
|               | RESULTS FOR   | R 2019-2020 |               | RESULTS FOR 2019-2020 |                           |                         |                                                    |  |
| QUARTER       | NEW CLUB GOAL | NEW CLUBS   | DROPPED CLUBS | QUARTER               | MEMBER GROWTH NET<br>GOAL | MEMBER GROWTH<br>ACTUAL | DROPPED<br>MEMBERS ACTUAL<br>(including transfers) |  |
| JULY/AUG/SEPT | 8             | 4           | 0             | JULY/AUG/SEPT         | 20                        | 212                     | 145                                                |  |
| OCT/NOV/DEC   | 5             | 0           | 4             | OCT/NOV/DEC           | 20                        | 46                      | 191                                                |  |
| JAN/FEB/MAR   | 1             | 0           | 0             | JAN/FEB/MAR           | 40                        | 0                       | 0                                                  |  |
| APR/MAY/JUNE  | 1             | 0           | 0             | APR/MAY/JUNE          | 60                        | 0                       | 0                                                  |  |