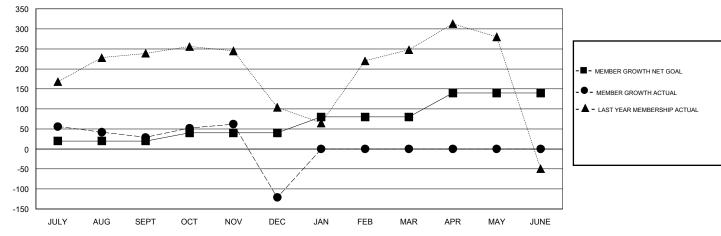

## GOALS AND ACTUAL MEMBERS CUMULATIVE

| DROPPED CLUBS: 4  DROPPED MEMBERS |     | 43 CLUBS OF 140 ADDED 1 OR MORE<br>NEW MEMBERS | GENDER DISTI<br>MALE<br>FEMALE  | RIBUTION<br>2,538 (65.28%)<br>1,350 (34.72%) |       |
|-----------------------------------|-----|------------------------------------------------|---------------------------------|----------------------------------------------|-------|
| DECEASED                          | 2   | CHCK LIEDE FOR CHMULATIVE                      | TOTAL FAMILY UNIT MEMBERS       |                                              | 2,505 |
| CLUB CANCELLED                    | 80  | CLICK HERE FOR CUMULATIVE MEMBERSHIP DATA      | FAMILY MEMBERS PAYING HALF DUES |                                              | 1,416 |
| OTHER                             | 254 |                                                |                                 |                                              |       |
| TOTAL                             | 336 |                                                |                                 |                                              |       |

## District 321A2

GMT: LOCATION INDIA GMT CA

|               | Club          | s           |               | Members               |                           |                         |                                                    |  |
|---------------|---------------|-------------|---------------|-----------------------|---------------------------|-------------------------|----------------------------------------------------|--|
|               | RESULTS FOR   | R 2019-2020 |               | RESULTS FOR 2019-2020 |                           |                         |                                                    |  |
| QUARTER       | NEW CLUB GOAL | NEW CLUBS   | DROPPED CLUBS | QUARTER               | MEMBER GROWTH NET<br>GOAL | MEMBER GROWTH<br>ACTUAL | DROPPED<br>MEMBERS ACTUAL<br>(including transfers) |  |
| JULY/AUG/SEPT | 8             | 4           | 0             | JULY/AUG/SEPT         | 20                        | 212                     | 145                                                |  |
| OCT/NOV/DEC   | 5             | 0           | 4             | OCT/NOV/DEC           | 20                        | 46                      | 191                                                |  |
| JAN/FEB/MAR   | 1             | 0           | 0             | JAN/FEB/MAR           | 40                        | 0                       | 0                                                  |  |
| APR/MAY/JUNE  | 1             | 0           | 0             | APR/MAY/JUNE          | 60                        | 0                       | 0                                                  |  |